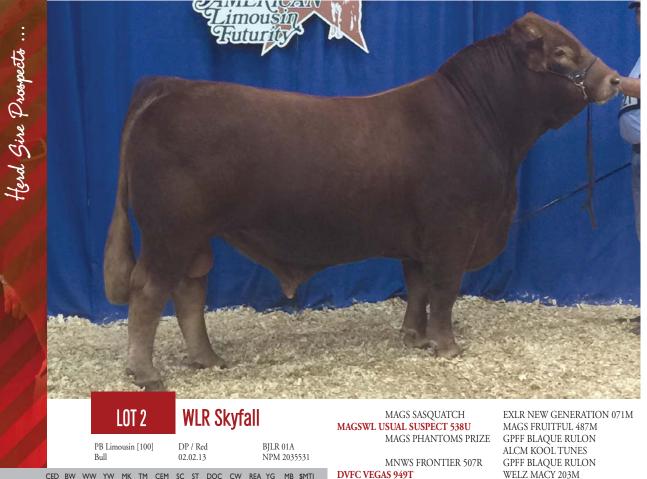

WLR Skyfall has the stunning look that so many red Limousin enthusiasts are seeking to add into their breeding programs. His extension through his frontend, his level design and his nearly ideal set to his hind leg are spectacular and a rare combination that will certainly increase his and his progeny's level of popularity. Skyfall is a direct son of past Triple Crown winner, MAGSWL Usual Suspect 538U who may possibly be one of the stoutest and soundest Limousin bulls to ever step foot in the showring. This incredible lot I bull may be one of the finest designed purebred red Limousin bulls to sell this fall.