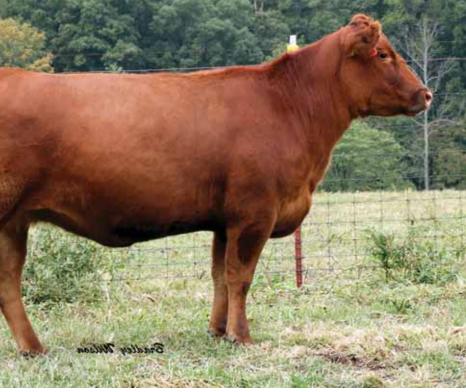

Consigned by Riverside Valley Farm, Hohenwald, TN

Possibly one of the most balanced EPD profiles offered among this elite selection of red cattle. Across the board there are absolutely no holes in this females alignment in regards to birth weight, growth and milk. Double digit CED, 71 WW, 110 YW and a spectacular 61 TM. This combined with a 63 \$MTI which ranks her in the top 15% MORGANS DIRECTION 1119901 of the breed, makes her a donor prospect in our opinion. Riverside Valley has had tremendous success with their Red Angus sired Lim-Flex cattle, Cherry is a prime example of some of the very finest created in that segment of their system.