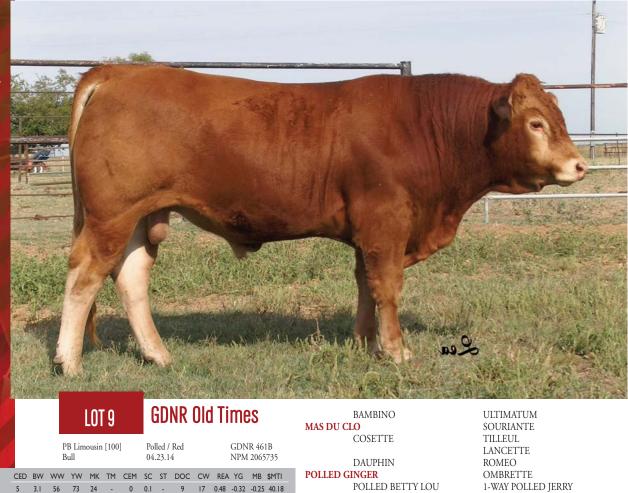

What a neat opportunity to dive right into the heart of the French Fullblood genetic base, with this high quality individual. GDNR Old Times ranks amongst the industry's elite for lean muscle traits, he is in the top 3% of the breed for YG epd and the top 1% for FT epd. This prestigious son of Mas Du Clo represents what this very breed was built upon. Don't miss your chance at the option to add the finest Fullblood genetics into your breeding program.