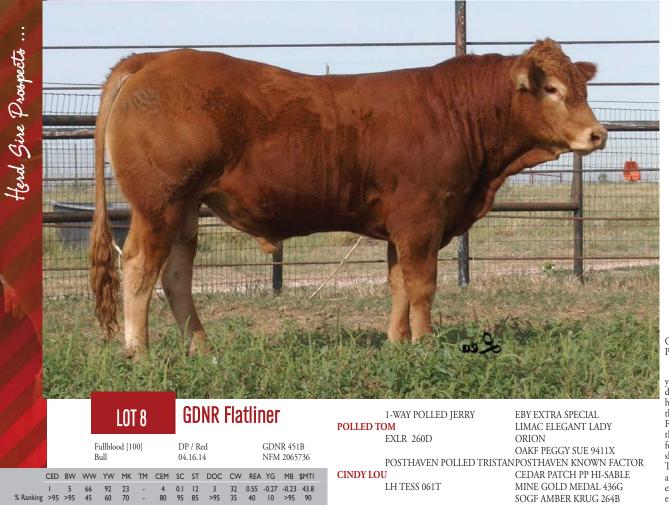

Consigned by Gardiner Livestock, Pilot Point, TX

GDNR Flatliner is an April born yearling fullblood bull that was produced from off a fantastic first calf heifer at Gardiner Livestock. Bred in the longtime fullblood breeder, David Finney's herd, we can guarantee that they actual growth, lean muscle performance and maternal superiority will shine through in Flatliner's progeny. This grandson of MINE Gold Medal and Goldnview Krugerrand will be the exact double polled, breeding piece that every fullblood herd can benefit from.