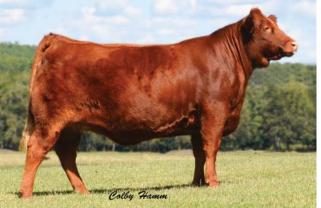

76 33 0.6 10 15 10 10 90 40 65 % Ranking 65 75 75 10 >95 95

Selling 10 units at \$45 (\$450) Consigned by Massey Limousin, London, KY

RVDR The Winner is the \$20,000 valued highlight of the 2012 Englewood offering, his soutness, power and exceptional growth profile have made him a valuable breeding piece in the Massey Limousin and Milam Cattle Co. programs. Impressively he posts a 76 WW epd and 119 YW epd. In addition to this tremendous growth, his transmittable maternal traits place him in the top 10% of the breed for MK and top 4% of the purebred population for TM. Homozygous Polled and a direct daughter of the famed donor EXLR Perfect Margarita make RVDR The Winner the perfect concoction for success. A large group of his daughters are entering production and they couldn't look any better!