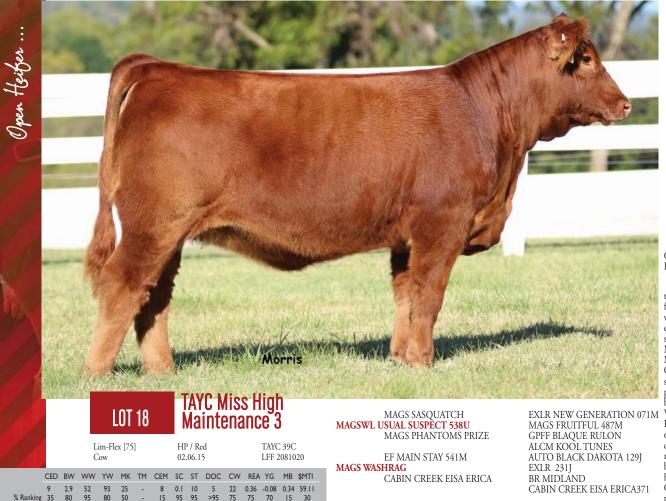

Consigned by Taylor Cattle Co., Reeds MO

If you are in the market for a beautifully designed homozygous polled red female, this regally bred open female will be sure to fit the bill. Study the lineage in this future donor prospect, she sired by past Triple Crown winner, MAGSWL Usual Suspect out of an EF Main Stay daughter from the Cabin Creek Eisa Erica cow that has generated significant income for the Magness program. Her progeny include such breed greats as Grassroot's sire, MAGS Waken who is owned by Liberty Ranches. This easy keeping, easy on the eyes females is super deep sided, heavily constructed and halter broke. She is ready to hit the ring this fall and will be at her prime next summer. She is so highly thought of in the Taylor Cattle Co show barn, she is already entered at the American Royal.