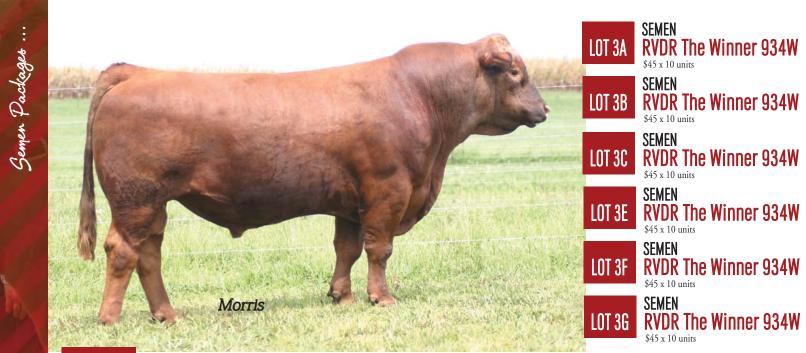

#### **RVDR The Winner 934W** Reference

HP / Red

04.29.09

PB Limousin [93] Bull

RVDR 934W NPM 1949141

AUTO BLACK DAKOTA 129J EXLR REVIEW 7153R EXLR 199H

**JCL LODESTAR 27L** EXLR PERFECT MARGARITA MDPL PERFECT MARGARITA EXLR DAKOTA 353G DFLC JET SET BPC 34Y WULES FANFARE 4055F EXLR 558F HUNTS HI-LITER 245G LOGAN'S CHEERLEADER 280G EXLR DAKOTA 353G MAGS HOLLYANNA

76 33 0.6 10 15 10 10 90 40 65 % Ranking 65 75 75 10 >95 95

Selling 10 units at \$45 (\$450) Consigned by Massey Limousin, London, KY

RVDR The Winner is the \$20,000 valued highlight of the 2012 Englewood offering, his soutness, power and exceptional growth profile have made him a valuable breeding piece in the Massey Limousin and Milam Cattle Co. programs. Impressively he posts a 76 WW epd and 119 YW epd. In addition to this tremendous growth, his transmittable maternal traits place him in the top 10% of the breed for MK and top 4% of the purebred population for TM. Homozygous Polled and a direct daughter of the famed donor EXLR Perfect Margarita make RVDR The Winner the perfect concoction for success. A large group of his daughters are entering production and they couldn't look any better!