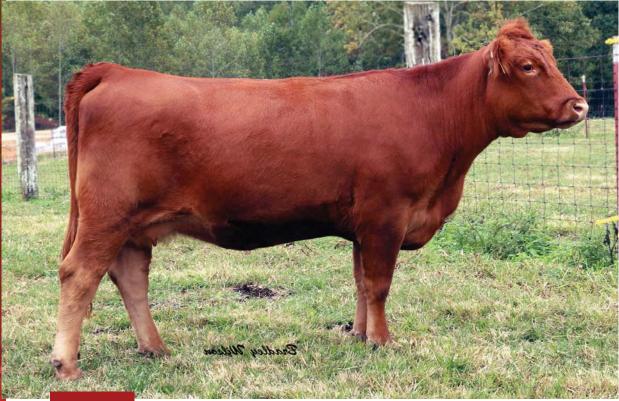

Consigned by Taylor Cattle Co., Reeds MO

If you are in the market for a beautifully designed homozygous polled red female, this regally bred open female will be sure to fit the bill. Study the lineage in this future donor prospect, she sired by past Triple Crown winner, MAGSWL Usual Suspect out of an EF Main Stay daughter from the Cabin Creek Eisa Erica cow that has generated significant income for the Magness program. Her progeny include such breed greats as Grassroot's sire, MAGS Waken who is owned by Liberty Ranches. This easy keeping, easy on the eyes females is super deep sided, heavily constructed and halter broke. She is ready to hit the ring this fall and will be at her prime next summer. She is so highly thought of in the Taylor Cattle Co show barn, she is already entered at the American Royal.