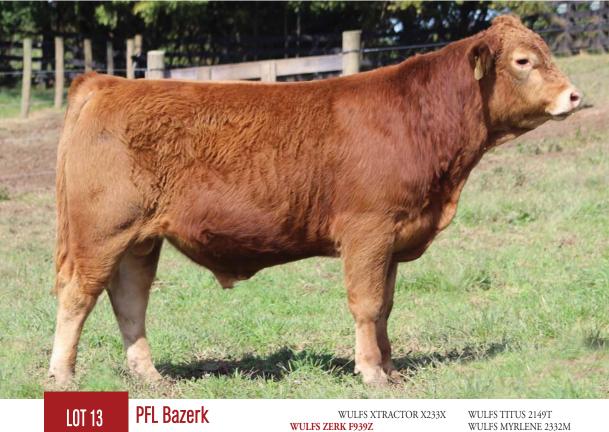

BW: 86 lbs. WW: 732 lbs. YW: 1,195 lbs. 2014 Kentucky State Fair Reserve grand champion bred and owned Consigned by Portwood Family Limousin, Versailles, KY

The Portwood Family dug deep into their genetic supply to sell one on their very best high percentage Red purebred bulls in PFL Baxter. Baxter is a son of their King Wulf 7188Y herd sire that has done so many good things in their cowherd for them. 7188Y has brought a new dimension of muscle and length of side that the Ransom son's are known for. Shown successfully by junior member, Alex Portwood, PFL Baxter has a tremendous disposition and is already proven in the show ring. He was the 2014 Kentucky State Fair Reserve Grand Champion Bred & Owned Bull. This phenotypically strong sire, also has proven calving ease genetics and is a .6 for BW epd and 8 for CEM.