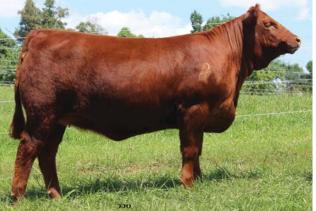

SBLX Zane is the \$55,000 valued female now owned by Edwards Land & Cartle Co. who was campaigned successfully by our friends Wies Limouessinus by our friends Wies Limousin. She is a daughter of MAGS Winston and is one of the finest red and polled females in our breed. Zane is sired by the deceased sire MAGS B/R NEW DESIGN 036 G A R EXT 4206 TCDT MR T.D'S POWER PACK ELMW POLLED ECSTASY 67E