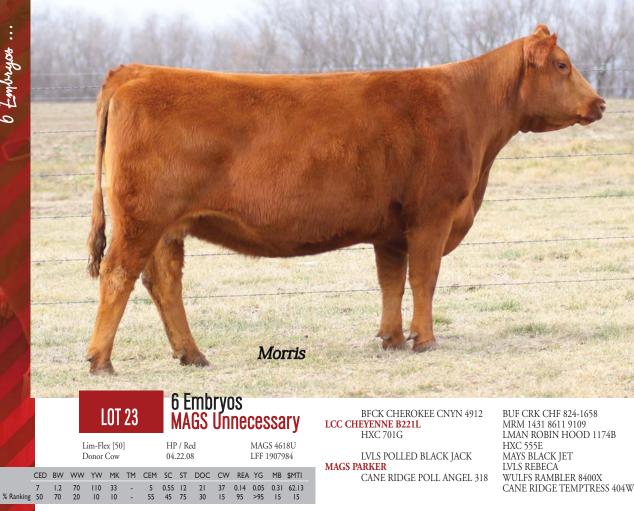

Selling six embryos sired by the bull of the buyer's choice. Buyer supplies the semen and Massey pays the expenses for the embryo flush.

Cow will be flushed on 11.12.15 Consigned by Massey Limousin, London, KY

The Red Angus based Lim-Flex cattle are some of the very best cattle in the beef industry, hands down. The maternal traits and overall functional look makes them very impressive to us. MAGS Unnecessary is one of the most precisely designed females in the Massey Limousin donor line-up. She is so precise in her lines, appropriate in her angles and extremely sound structured. This homozygous polled donor offers so many different options, it will be hard to decide which way to go with her when it comes to mating her for this next flush.

Selling six embryos sired by the bull of the buyer's choice. Buyer supplies the semen and Massey pays the ex-penses for the embryo flush.

Cow will be flushed on 11.12.15

Consigned by Massey Limousin, London, KY