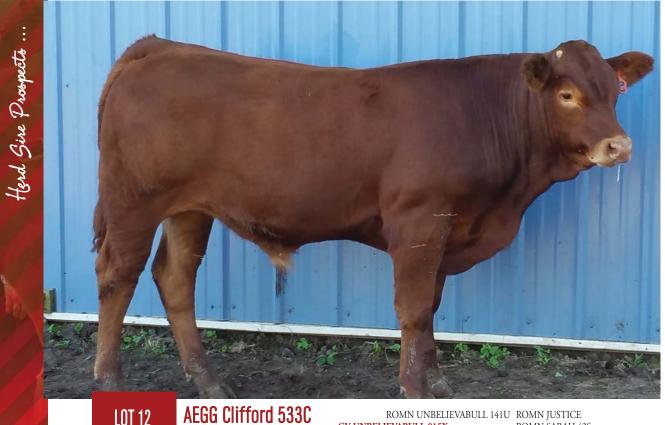

BW: 94 lbs. WW: 657 lbs. Consigned by Eggbar Limousin, Berryton, KS

This calf is just old enough that you can see the good in him, but young enough that you can raise him how you want to, so he will fit into you system want to, so he will fit into you system the very best possibly way. Eggbar Limousin, the Eggenberger Family has developed a cowherd that is focused on producing superior genetics to propa-gate solid carcass genetics. AEGG Clif-ford 533C is a son of their GV Unbelievable herd sire and he ranks in the top 4% of the breed for YG and top 10% for REA.