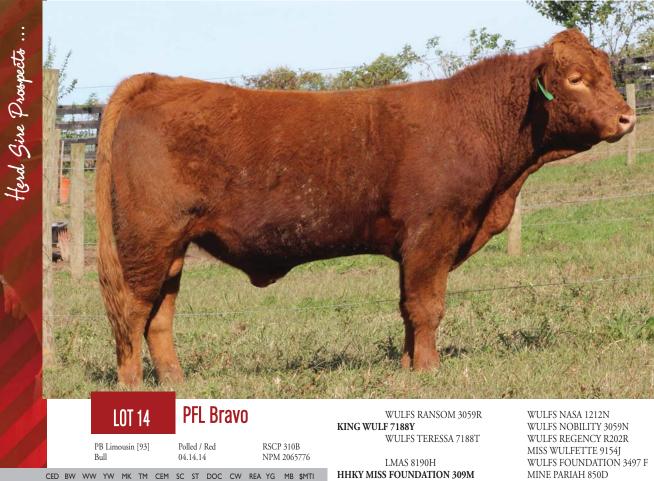

This red polled son of KING Wulf 7188Y will be ready for light service this fall and you will be able to confidently use him on your mature cows and heifers alike. With a BW epd right at 1.3, he certainly falls in the acceptable range to be referred to as a calving ease option. Bred and raised in the Portwood Limousin program, Bravo is a resulting son of one of the several H&H Farms cows that we acquired, these cows are exceptional functional, very fertile and pass on excellent lean muscle performance and milking ability.