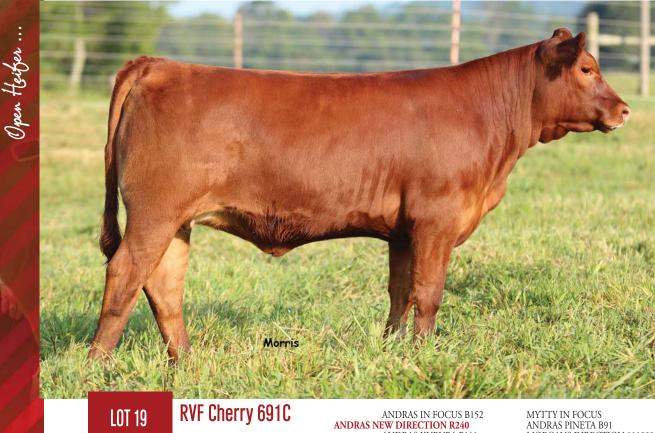

Consigned by Riverside Valley Farm, Hohenwald, TN

Possibly one of the most balanced EPD profiles offered among this elite selection of red cattle. Across the board there are absolutely no holes in this females alignment in regards to birth weight, growth and milk. Double digit CED, 71 WW, 110 YW and a spectacular 61 TM. This combined with a 63 \$MTI which ranks her in the top 15% MORGANS DIRECTION 1119901 of the breed, makes her a donor prospect in our opinion. Riverside Valley has had tremendous success with their Red Angus sired Lim-Flex cattle, Cherry is a prime example of some of the very finest created in that segment of their system.

|           |     |     | 9 / Ra<br>24.1 |     | JJKH 691C<br>LFF 2082746 |    |     |    |    |     |    |      |       |      |       |
|-----------|-----|-----|----------------|-----|--------------------------|----|-----|----|----|-----|----|------|-------|------|-------|
|           | CED | BW  | ww             | YW  | MK                       | ТΜ | CEM | SC | ST | DOC | CW | REA  | YG    | MB   | \$MTI |
|           | П   | 1.1 | 71             | 110 | 25                       | -  | 7   | -  | -  | -   | 37 | 0.35 | -0.04 | 0.32 | 63.49 |
| % Ranking | 20  | 40  | 25             | 20  | 50                       | -  | 30  | -  | -  | -   | 20 | 80   | 80    | 20   | 15    |

ANDRAS KURUBA B111

COSC PAPERBOY 478P **JJKH PAPER BEAUTY 404T** COSC POCAHONTAS 401P ANDRAS KURUBA B71 COSC GRANVILLE 447G MISS WULFETTE 8038H JCL LODESTAR 27L COSC INSPIRATION 300F

Sire of Lot 20 embryos, MAGSWL Usual Suspect 538U.