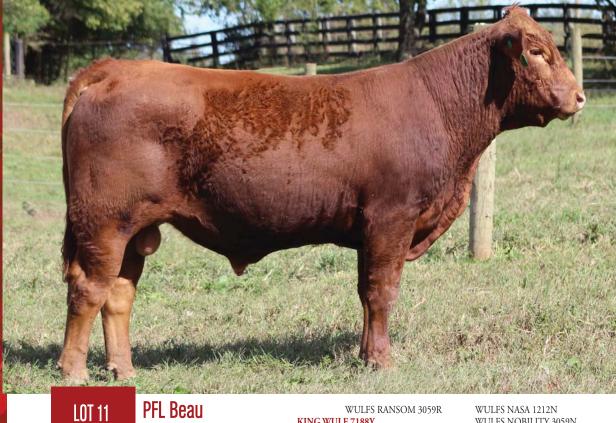

This red polled son of KING Wulf 7188Y will be ready for light service this fall and you will be able to confidently use him on your mature cows and heifers alike. With a BW epd right at 1.3, he certainly falls in the acceptable range to be referred to as a calving ease option. Bred and raised in the Portwood Limousin program, Bravo is a resulting son of one of the several H&H Farms cows that we acquired, these cows are exceptional functional, very fertile and pass on excellent lean muscle performance and milking ability.