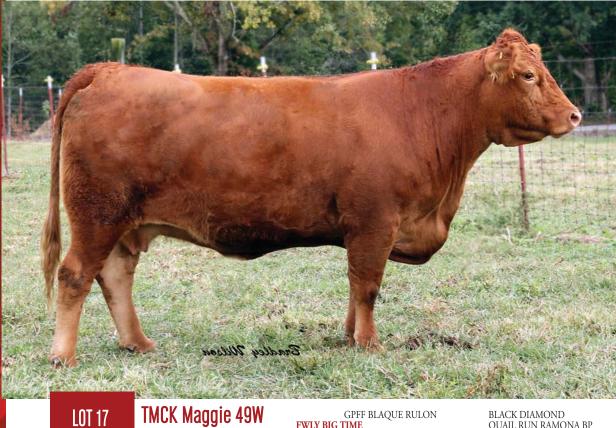

Sells three months safe bred to Blackjacks 7229 255 (purebred Angus son of Connealy Consensus x BR Midland granddaughter).

Consigned by Gothard Farms, Cookeville, TN

TMCK Maggie 49W is a homozygous polled purebred cow in the peak of her productive life. This daughter of FWLY Big Time has the great look and design of her Blaque Rulon sired father. The dam of this exceptional female was flushed extensively at The Greenbrier Cattle Company, WULFS Maggie 2056M was absolutely stunning and one of the most ideal COLE WULF Hunt daughter to ever be created. This is an opportunity to tap into the genetic gold mine found in the 2056M cow family. 49W ranks in the top 1% of the breed for YG and FT epds and in the top 5% for REA.

| TMCK Maggie 49W |
|-----------------|
|-----------------|

|           |     | PB Limousin [100]<br>Cow |    |    |    |    |     |     | 9 / Ro<br>09.0 |     | TMCK 49W<br>NPF 1933137 |     |    |     |       |  |
|-----------|-----|--------------------------|----|----|----|----|-----|-----|----------------|-----|-------------------------|-----|----|-----|-------|--|
|           | CED | BW                       | ww | YW | MK | TM | CEM | SC  | ST             | DOC | CW                      | REA | YG | MB  | \$MTI |  |
|           | 7   |                          |    |    |    |    |     |     |                | 11  |                         |     |    |     |       |  |
| % Ranking | 60  | 75                       | 70 | 75 | 50 | -  | 65  | >95 | 50             | 85  | 70                      | 5   |    | >95 | >95   |  |

FWLY BIG TIME CLLL BANANA CREAM PIE

COLE WULF HUNT WULFS MAGGIE 2056M MISS WULFETTE 0277K QUAIL RUN RAMONA BP WULFS DAWSON 4421D PLLP BETSY 2005B COLE FIRST DOWN 46D COLE CATALINA 3309C WULFS EXPLOSION 0184E MISS WULFETTE 6034F