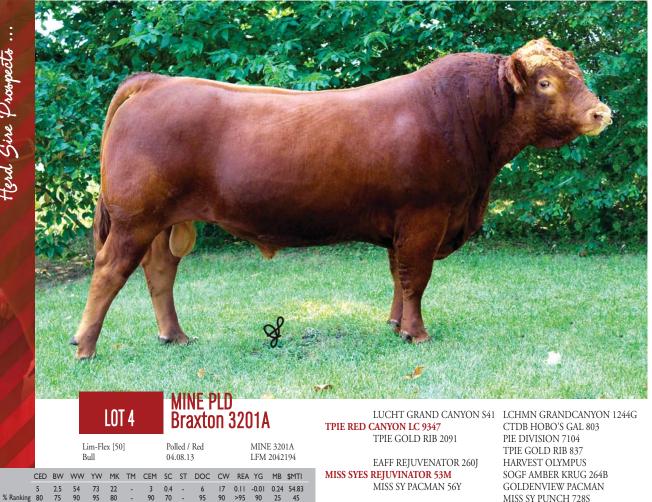

0.06 54.77

40

0.07

BW. 76 lbs WW: 640 lbs. Consigned by Sarah Johnson and Minerich Land & Cattle Co., Richmond, KY

The partnership of Minerich Land & Cattle and Ms. Sarah Johnson has yielded spectacular results over the years, Braxton 3201A is no exception. This 2 year old herd bull is so very ready to breed cows and go to work immediately for you. MINE PLD Brax-ton 3201A is a polled Lim-Flex son of Red Angus sire TPIE Red Canyon 934, who has produced over 95 registered progeny in Bob & Gwen Minerich's fa-mous herd of Limousin cattle nestled in Central KY. The Red Canyon cattle have great dispositions, are extremely long sided and packed with muscle.