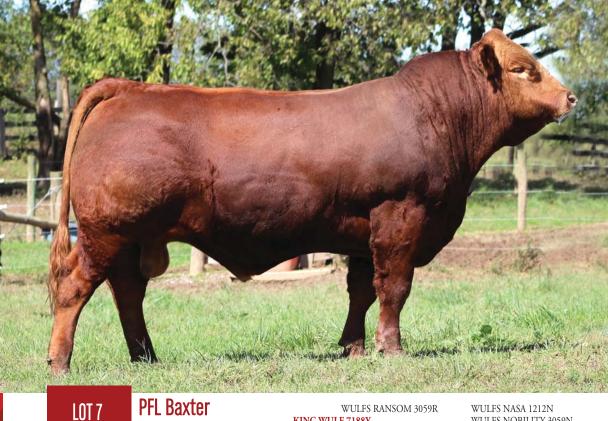

BW: 86 lbs. WW: 732 lbs. YW: 1,195 lbs. 2014 Kentucky State Fair Reserve grand champion bred and owned Consigned by Portwood Family Limousin, Versailles, KY

The Portwood Family dug deep into their genetic supply to sell one on their very best high percentage Red purebred bulls in PFL Baxter. Baxter is a son of their King Wulf 7188Y herd sire that has done so many good things in their cowherd for them. 7188Y has brought a new dimension of muscle and length of side that the Ransom son's are known for. Shown successfully by junior member, Alex Portwood, PFL Baxter has a tremendous disposition and is already proven in the show ring. He was the 2014 Kentucky State Fair Reserve Grand Champion Bred & Owned Bull. This phenotypically strong sire, also has proven calving ease genetics and is a .6 for BW epd and 8 for CEM.