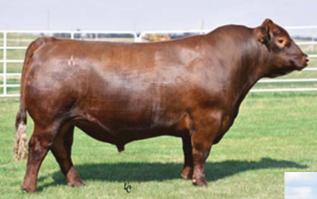

WLR Skyfall has the stunning look that so many red Limousin enthusiasts are seeking to add into their breeding programs. His extension through his frontend, his level design and his nearly ideal set to his hind leg are spectacular and a rare combination that will certainly increase his and his progeny's level of popularity. Skyfall is a direct son of past Triple Crown winner, MAGSWL Usual Suspect 538U who may possibly be one of the stoutest and soundest Limousin bulls to ever step foot in the showring. This incredible lot I bull may be one of the finest designed purebred red Limousin bulls to sell this fall.