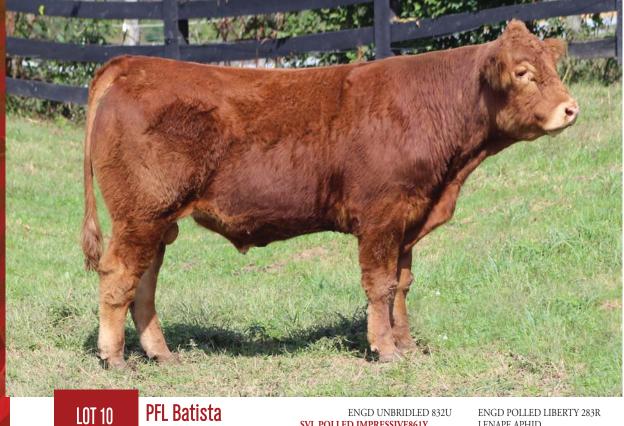

LORETTA

BW: 75 lbs. WW: 515 lbs. YW: 848 lbs. Consigned by Portwood Family Limousin, Versailles, KY

Any opportunity to acquire a direct son of SVL Polled Impressive 861Y is a good opportunity! 861Y was a mem-ber of the Stone Valley show string and is one of the superior herd sired ever bred in that program. He had a 73lb birthweight and has the true perform-ance and muscle that is so very desirable. Batista posts a -. 26 YG EPD and a -0.06 FT epd, which places him in the top 15 and top 5% of the bred re-spectably. In addition to these tremen-dous lean muscle numbers, he also excels in maternal traits with a 60 TM EPD. We can't say enough good about the set of females we have from Stone Valley and the exceptional job they do raising her sires.