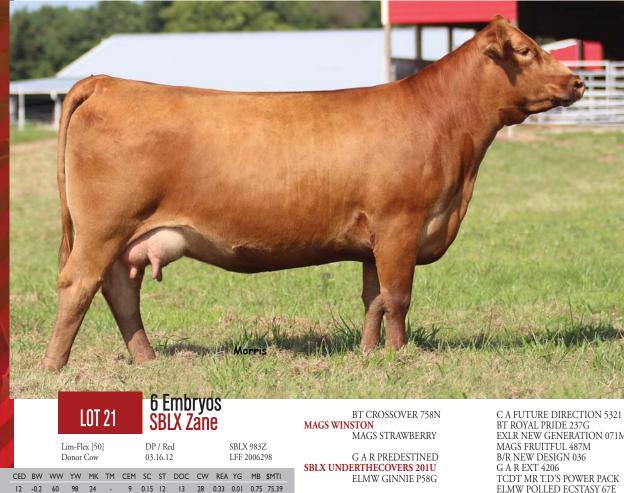

SBLX Zane is the \$55,000 valued female now owned by Edwards Land & Cartle Co. who was campaigned successfully by our friends Wies Limouessinus by our friends Wies Limousin. She is a daughter of MAGS Winston and is one of the finest red and polled females in our breed. Zane is sired by the deceased sire MAGS B/R NEW DESIGN 036 G A R EXT 4206 TCDT MR T.D'S POWER PACK ELMW POLLED ECSTASY 67E

Sire of Lot 22 embryos, Andras New Direction R240.

Dam of Lot 22 embryos, MAGS Zips Ice.

Double Polled / Red 50% Limousin

DOC CW REA YG MB \$MTI CED BW WW YW MK TM CEM SC ST 12 0.3 76 116 30 - 7 0.23 7 12 39 0.46 -0.03 0.08 65.67

ANDRAS IN FOCUS B152 **ANDRAS NEW DIRECTION R240** ANDRAS KURUBA B111

MAGS THE GENERAL MAGS ZIPS ICE MAGS THIN ICE

MYTTY IN FOCUS ANDRAS PINETA B91 DHVO DEUCE 132R MAGS PUDDLES

Consigned by Riverside Valley Farm, Hohenwald, TN

Andras New Direction offers outstanding EPDs, a purely outcross Red Angus pedigree and the masculine, robust phenotype of a breed changer. This big-bodied, capacious powerhouse is always a crowd favorite at Genex. Expect strong maternal merit - his dam possesses an excellent udder and hails from the Karuba cow family stacked MORGANS DIRECTION 1119901 with some of the Angus breed's best ANDRAS KURUBA B71 AUTO DOLLAR GENERAL 122R EXLR LUVLY 821M cow makers. MAGS Zips Ice is one of the most powerful red daughters of MAGS The General in existence. Her influence will be impactful in the Riverside Valley program in years to come.