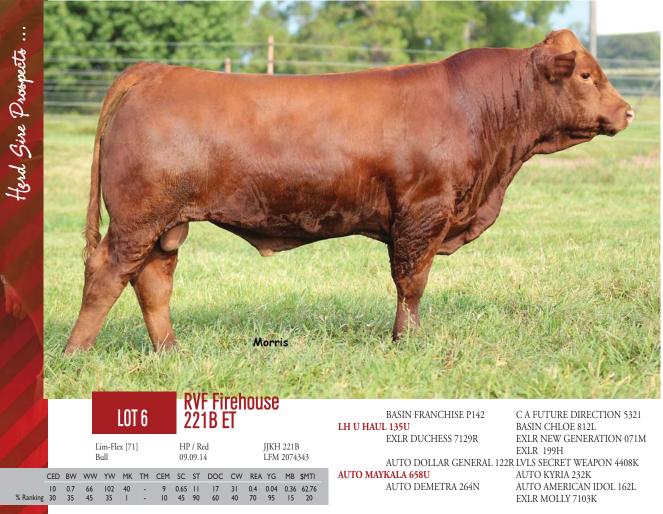

BW: 79 lbs. WW: 775 lbs. YW: 1,225 lbs. Consigned by Riverside Valley Farm, Hohenwald, TN

Homozygous Polled AND Red makes RVF Firehouse 221B ET a hot option! This 71% Lim-Flex herd sire is a maternal powerhouse and is sure to pass of the tremendous traits of both his balanced trait sire, LH U Haul 135U and his maternally superior dam, AUTO Makayla 658U to his progeny. AUTO Makayla 658U to his progeny. AUTO Makayla 658U is a trait leader for both MK and TM epd's and in the top 2% of the breed for CEM. We are so excited for the future of this bull's dam in the Riverside Valley e.t. program, the possibilities are endless when there are genetics with this much maternal influence.