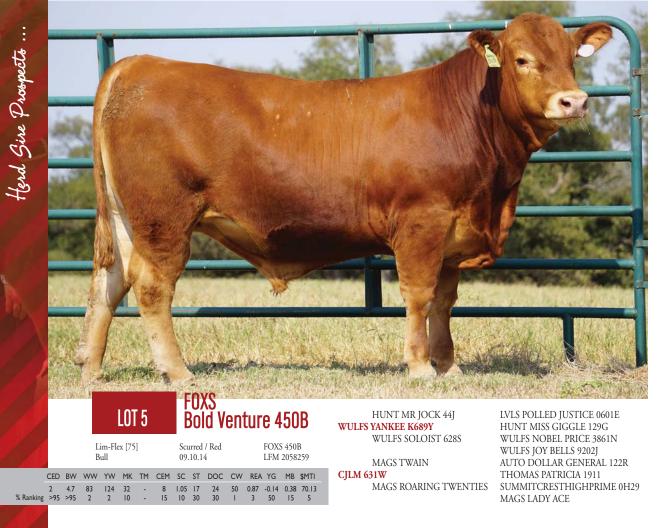

BW: 98 lbs. WW: 664 lbs. YW: 1,230 lbs. Consigned by Fuchs Limousin, Cameron, TX

FOXS Bold Venture 450B absolutely kills it when it comes to growth, maternal and carcass data! He is in the top 1% of the breed for TM and CW, top 2% for WW and YW, top 3% for REA, top 5% for \$MTI and significantly above average for CEM, SC, ST, DOC, YG, MB and FT. Very rarely does a data profile like this come along in the form of a herd sire prospect. 450B is a maternal grand-daughter of MAGS Roaring Twenties, the now deceased, monster numbered past donor at Massey Limousin. Bold Venture is extremely deep sided, level designed and long fronted. Progeny of this Lim-Flex powerhouse will be have exceptional data and a substantial look to them.